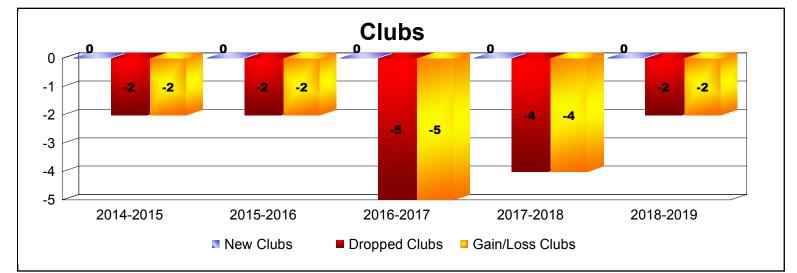

## **Disbanded Districts**

| Year      | New<br>Clubs | Dropped<br>Clubs | Gain/<br>Loss<br>Clubs | New<br>Members | Charter<br>Members | Reinstate<br>Members | Transfer<br>Members | Total<br>Member<br>Added | Total<br>Members<br>Dropped | Gain/<br>Loss<br>Members |
|-----------|--------------|------------------|------------------------|----------------|--------------------|----------------------|---------------------|--------------------------|-----------------------------|--------------------------|
| 2014-2015 | 0            | -2               | -2                     | 10             | 1                  | 0                    | 2                   | 13                       | -31                         | -18                      |
| 2015-2016 | 0            | -2               | -2                     | 5              | 0                  | 1                    | 0                   | 6                        | -60                         | -54                      |
| 2016-2017 | 0            | -5               | -5                     | 0              | 0                  | 0                    | 0                   | 0                        | -100                        | -100                     |
| 2017-2018 | 0            | -4               | -4                     | 0              | 0                  | 0                    | 0                   | 0                        | -20                         | -20                      |
| 2018-2019 | 0            | -2               | -2                     | 0              | 0                  | 0                    | 0                   | 0                        | -13                         | -13                      |
| Average   | 0            | -3               | -3                     | 3              | 0                  | 0                    | 0                   | 4                        | -45                         | -41                      |