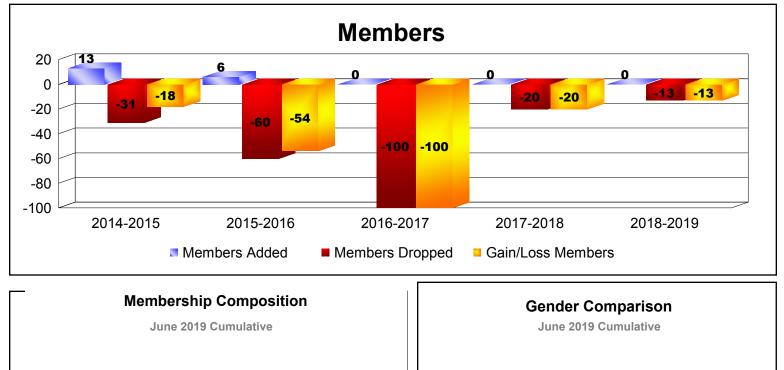

## **Disbanded Districts**

| Year      | New<br>Clubs | Dropped<br>Clubs | Gain/<br>Loss<br>Clubs | New<br>Members | Charter<br>Members | Reinstate<br>Members | Transfer<br>Members | Total<br>Member<br>Added | Total<br>Members<br>Dropped | Gain/<br>Loss<br>Members |
|-----------|--------------|------------------|------------------------|----------------|--------------------|----------------------|---------------------|--------------------------|-----------------------------|--------------------------|
| 2014-2015 | 0            | -2               | -2                     | 10             | 1                  | 0                    | 2                   | 13                       | -31                         | -18                      |
| 2015-2016 | 0            | -2               | -2                     | 5              | 0                  | 1                    | 0                   | 6                        | -60                         | -54                      |
| 2016-2017 | 0            | -5               | -5                     | 0              | 0                  | 0                    | 0                   | 0                        | -100                        | -100                     |
| 2017-2018 | 0            | -4               | -4                     | 0              | 0                  | 0                    | 0                   | 0                        | -20                         | -20                      |
| 2018-2019 | 0            | -2               | -2                     | 0              | 0                  | 0                    | 0                   | 0                        | -13                         | -13                      |
| Average   | 0            | -3               | -3                     | 3              | 0                  | 0                    | 0                   | 4                        | -45                         | -41                      |